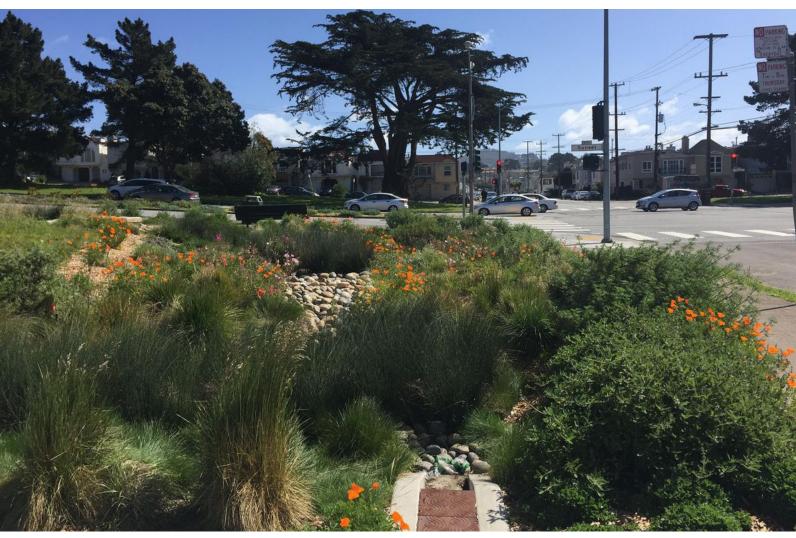

# **Sustainability** Which features do you prefer?

Pedestrian / Bicycle Infrastructure

**Open Space and Preservation Development** 

**Conservation Development** 

Solar Energy

Wind Energy

City of Corcoran NE District Open House

Electric Vehicle (EV) Charging Stations

Nature Conservation / Preservation

Urban Farming & Community Gardens

Parking Lot - Levels of Landscaping >

Street Design >

Street Design >