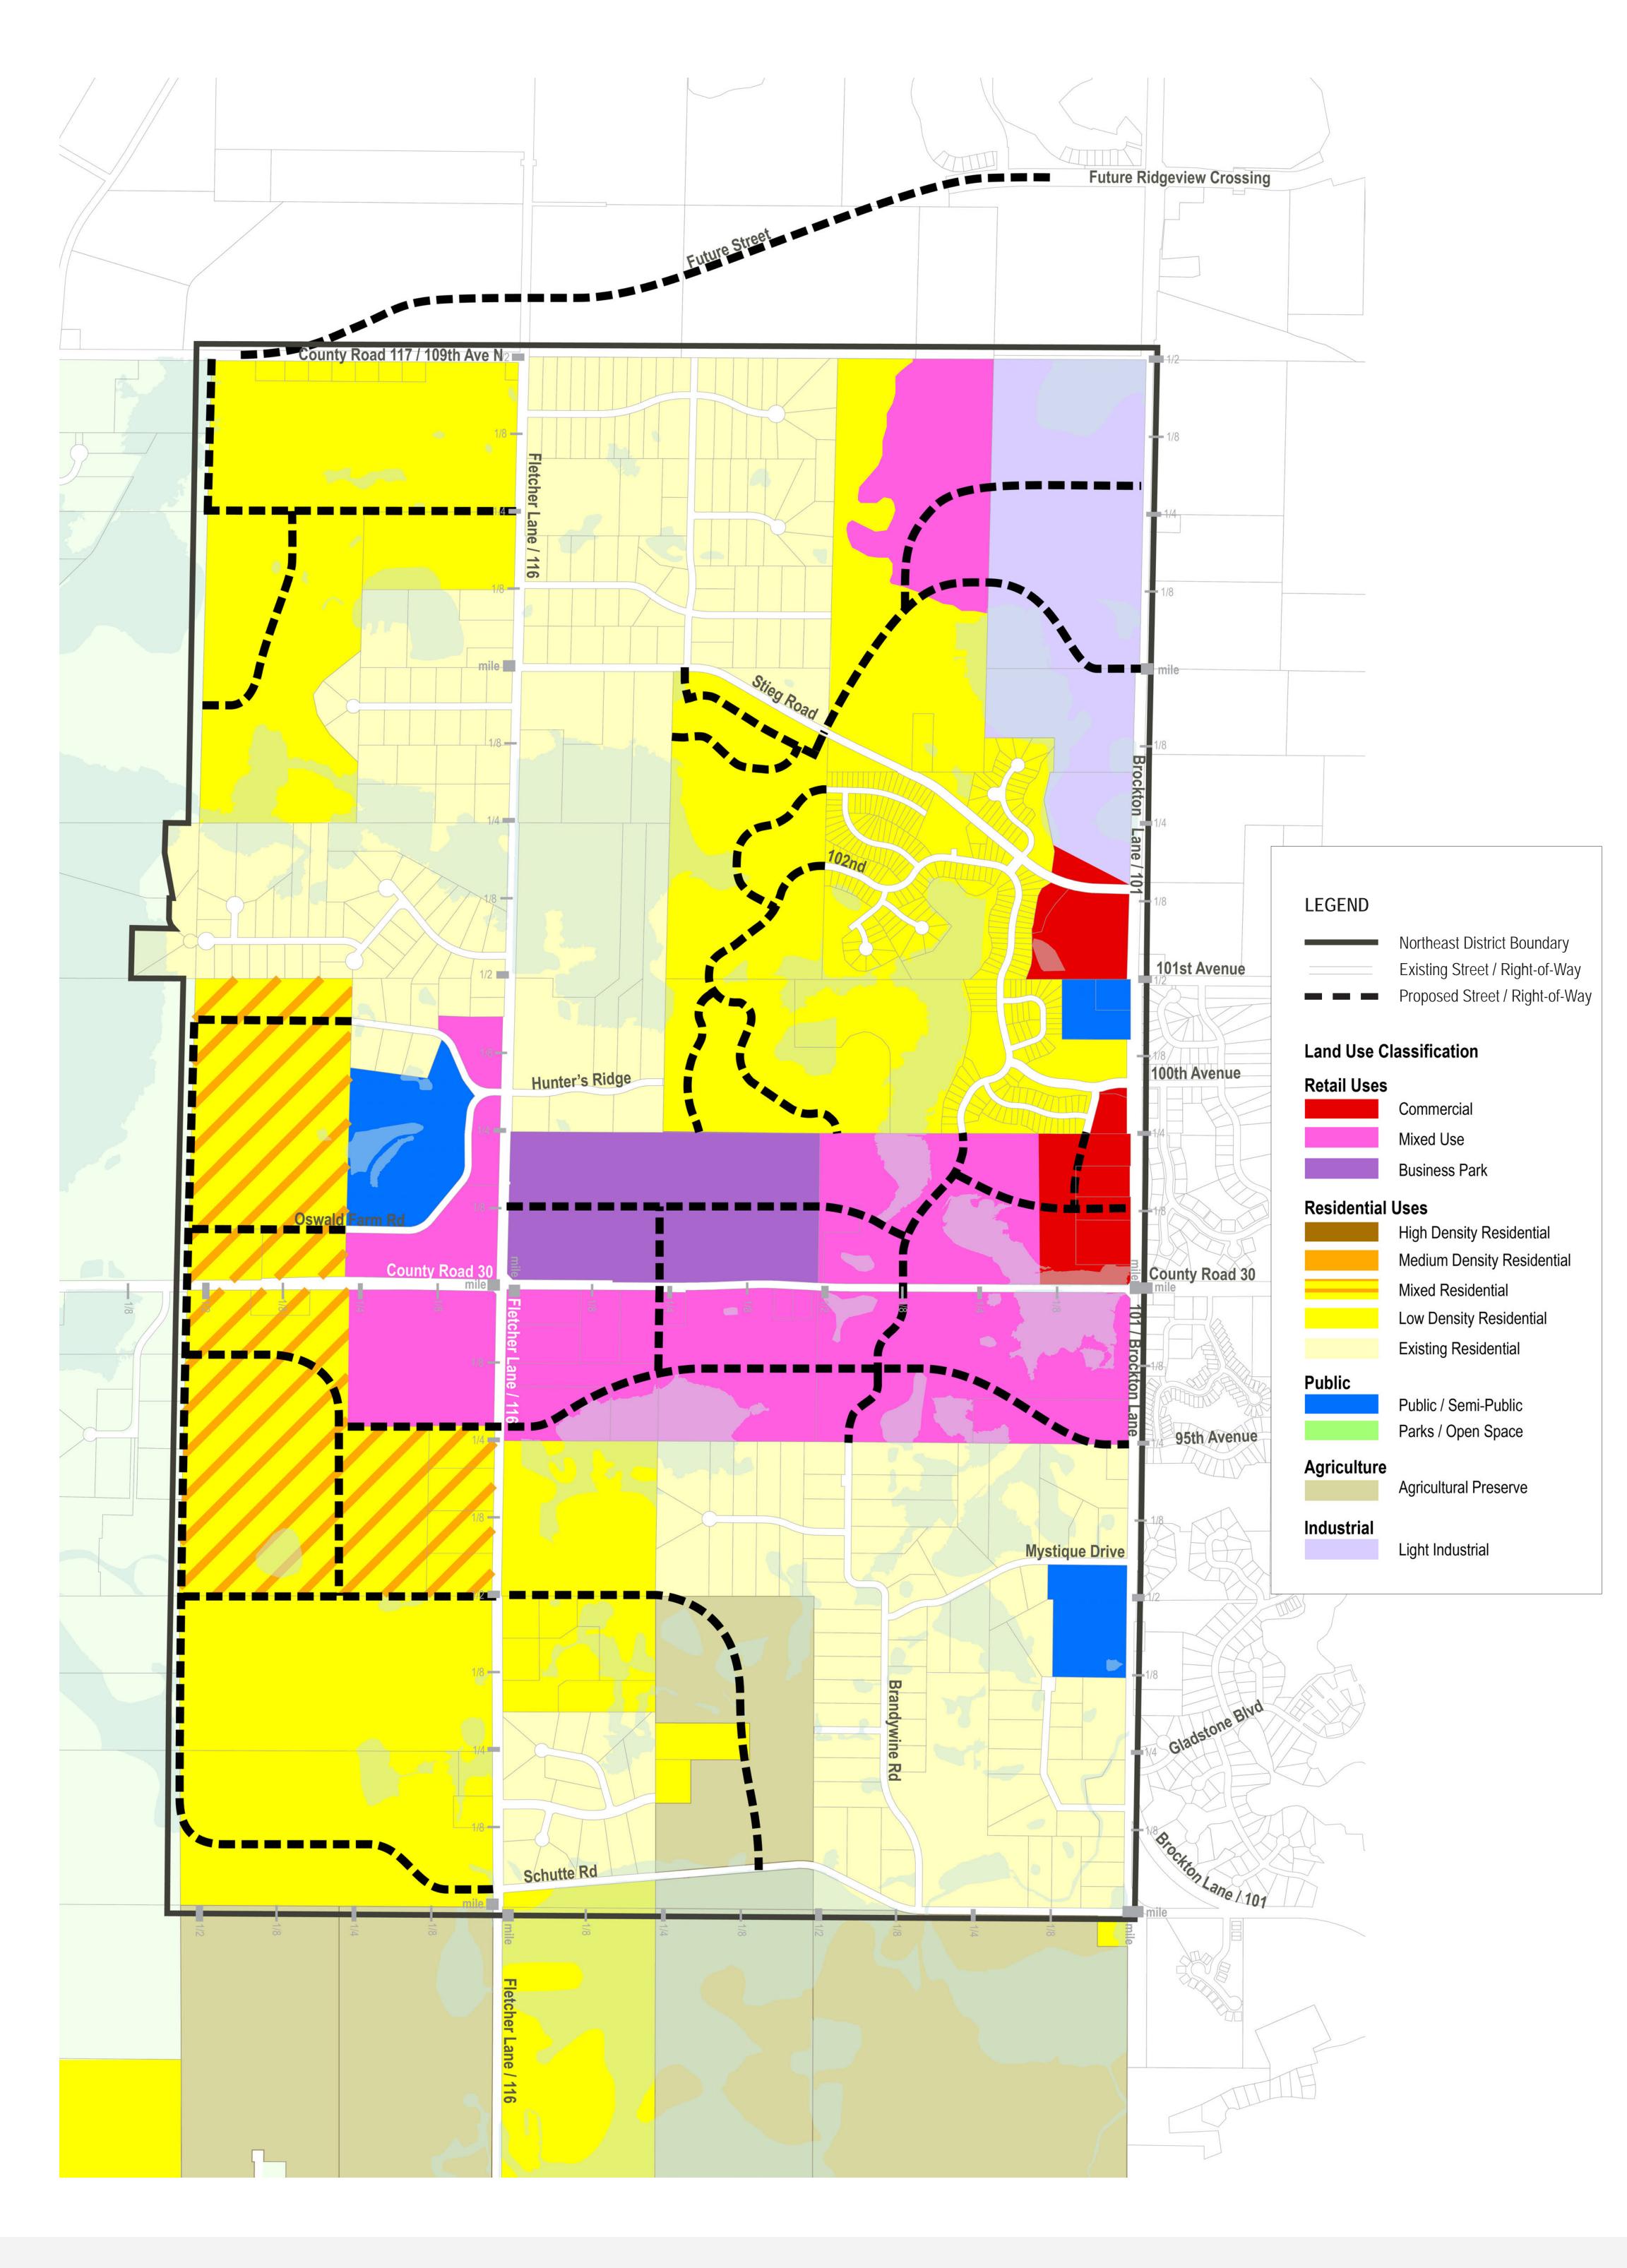

## Site Analysis Map





### Proposed Streets over 2040 Land Use Map





## 2040 Roadway Functional Classification





### Sanitary Sewer and Water Systems





2040 Staging Plan





### Existing NE District Concept, Adopted in 2004

# **Commercial Uses** What would you like in Commercial Land Use Areas?



Grocery / Large-scale Retail



Banks



**Conference Centers & Reception Halls** 



Restaurant / Bar / Coffee Shop



Gas Station



Salon / Barbers



City of Corcoran NE District Open House



Technical, Vocational, Business Schools

Offices



Small-scale Retail

# Industrial Uses What would you like in Industrial Land Use Areas?



Mini-Storage - Outdoor



Auto-Repair / Sales



Printing & Publishing



Mini-Storage - Indoor



**Research Facilities and Laboratories** 



**Distribution Centers**