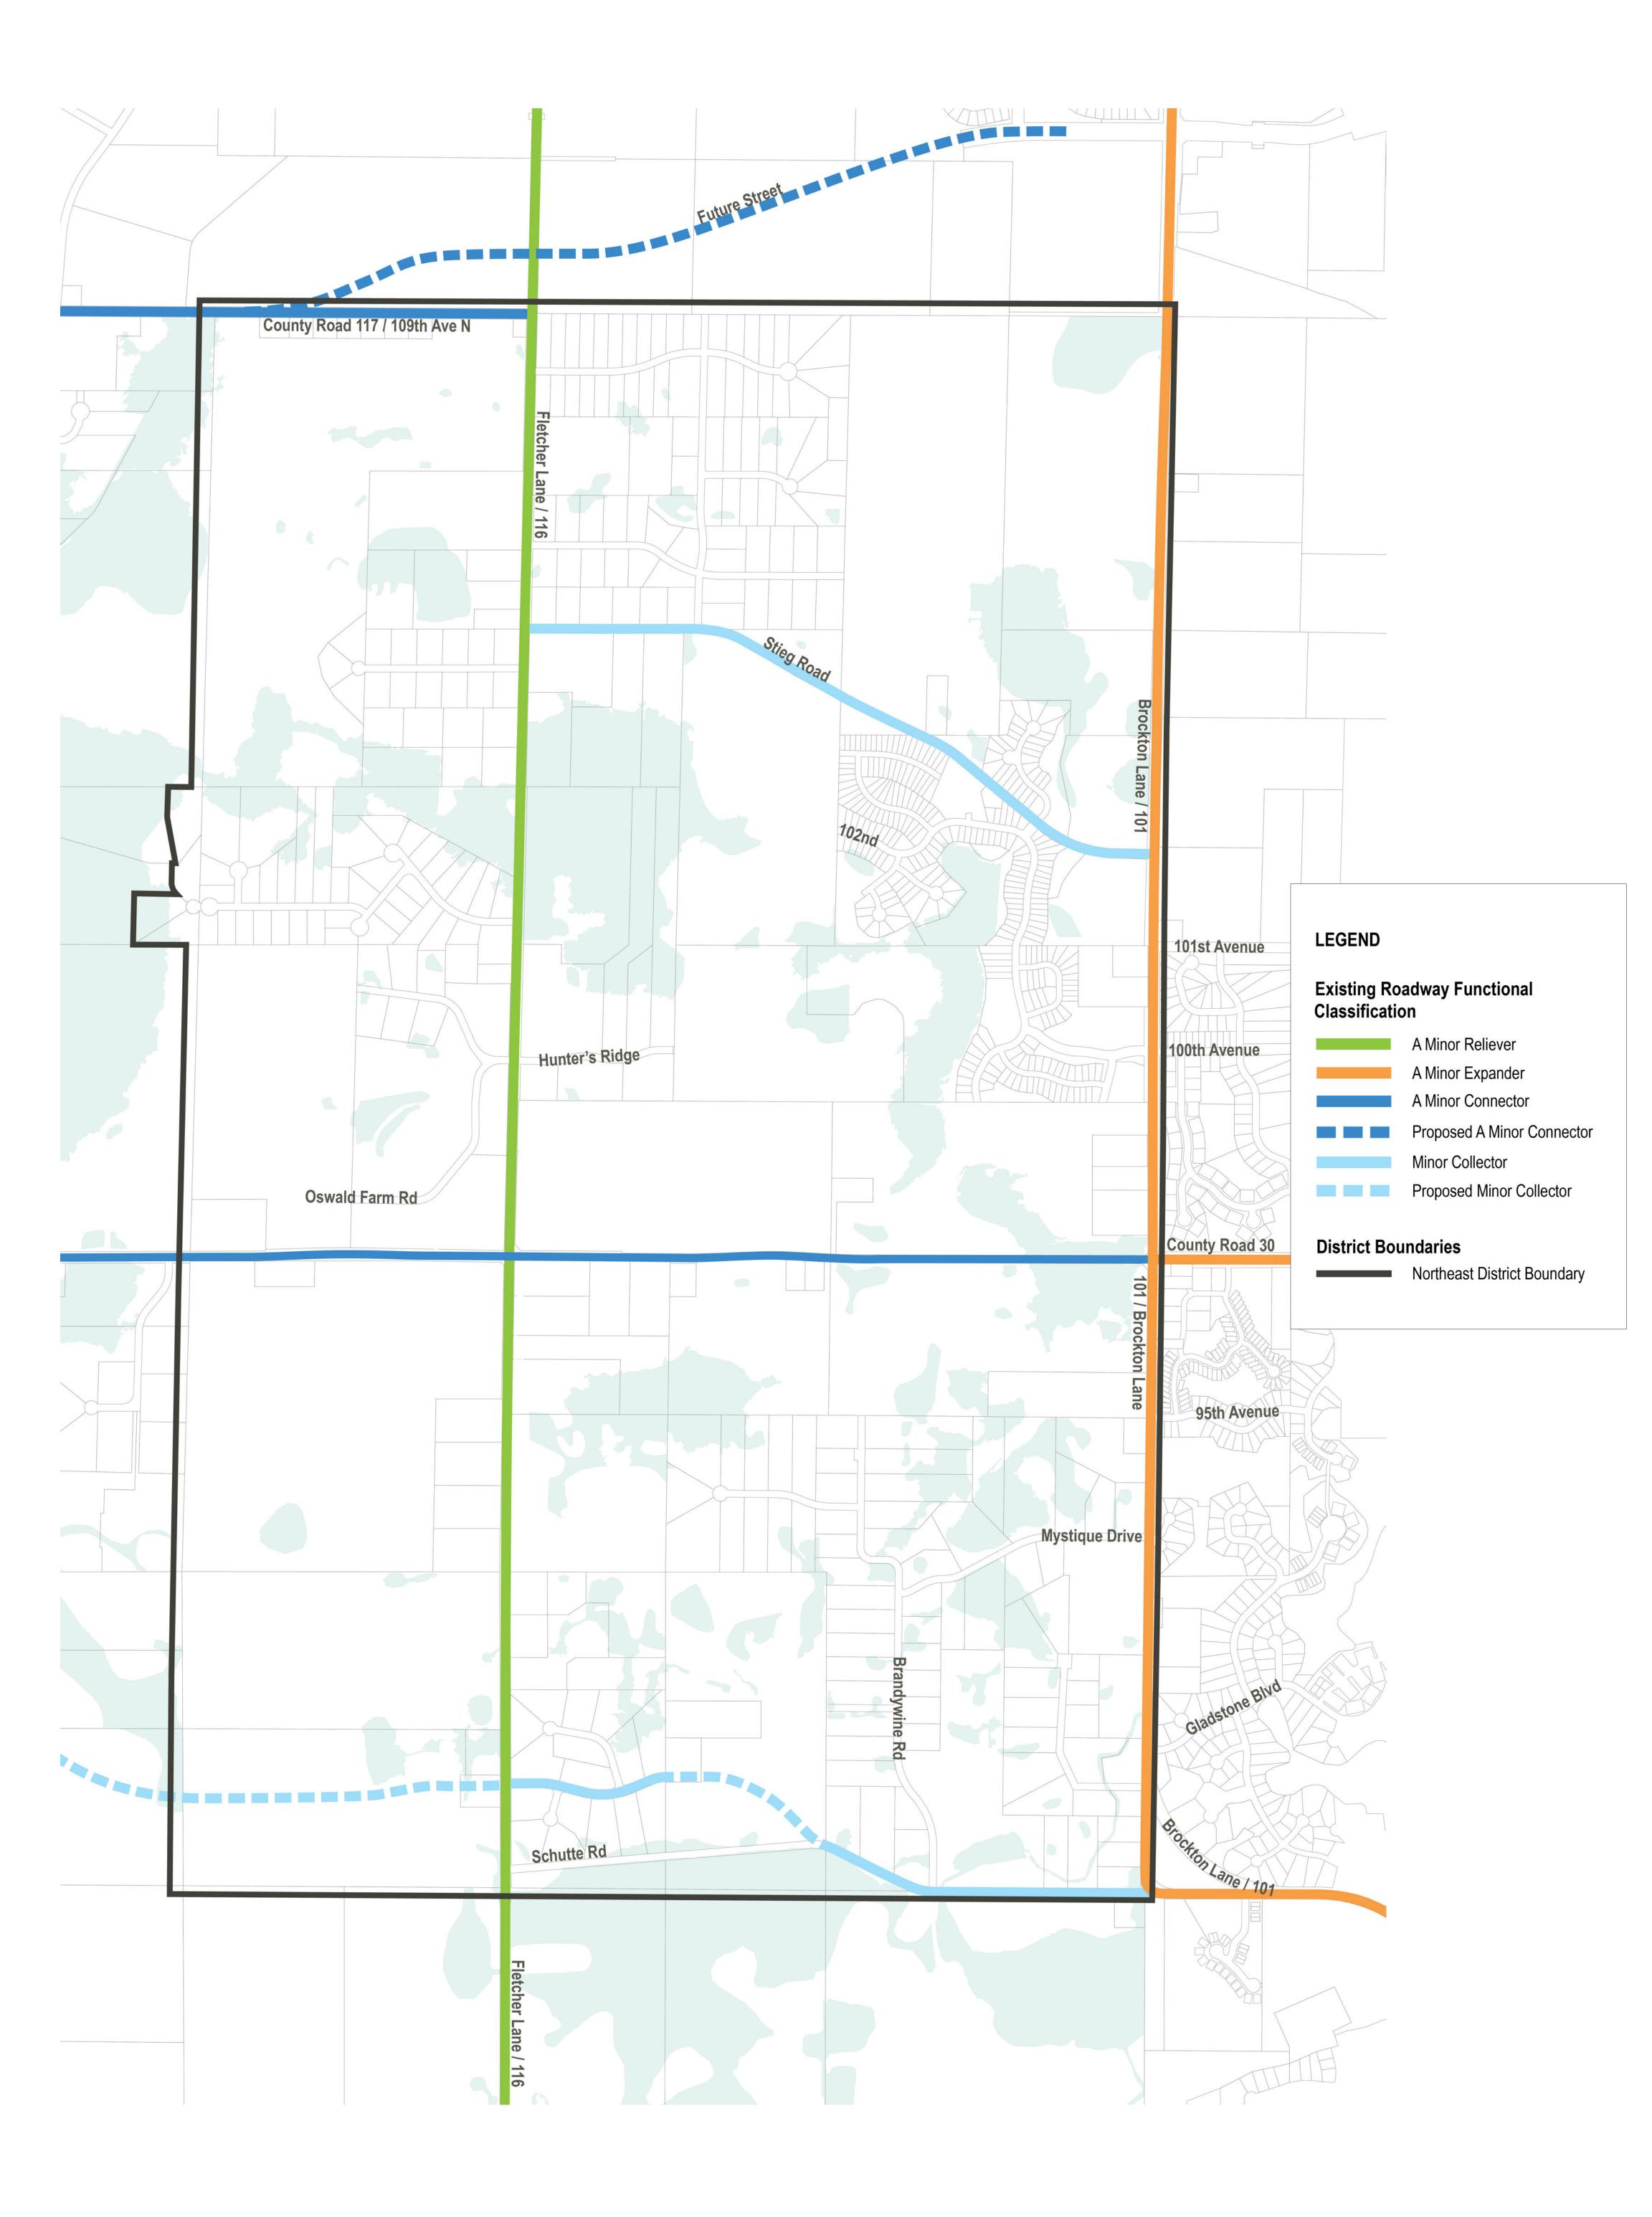

## Site Analysis Map





### Proposed Streets over 2040 Land Use Map





## 2040 Roadway Functional Classification





### Sanitary Sewer and Water Systems





2040 Staging Plan





### Existing NE District Concept, Adopted in 2004

# **Commercial Uses** What would you like in Commercial Land Use Areas?



Grocery / Large-scale Retail



Banks



**Conference Centers & Reception Halls** 



Restaurant / Bar / Coffee Shop



Gas Station



Salon / Barbers



City of Corcoran NE District Open House



Technical, Vocational, Business Schools

Offices



Small-scale Retail

# Industrial Uses What would you like in Industrial Land Use Areas?



Mini-Storage - Outdoor



Auto-Repair / Sales



Printing & Publishing



Mini-Storage - Indoor



**Research Facilities and Laboratories** 



**Distribution Centers** 











Manufacturing

Lumberyard / Contracto