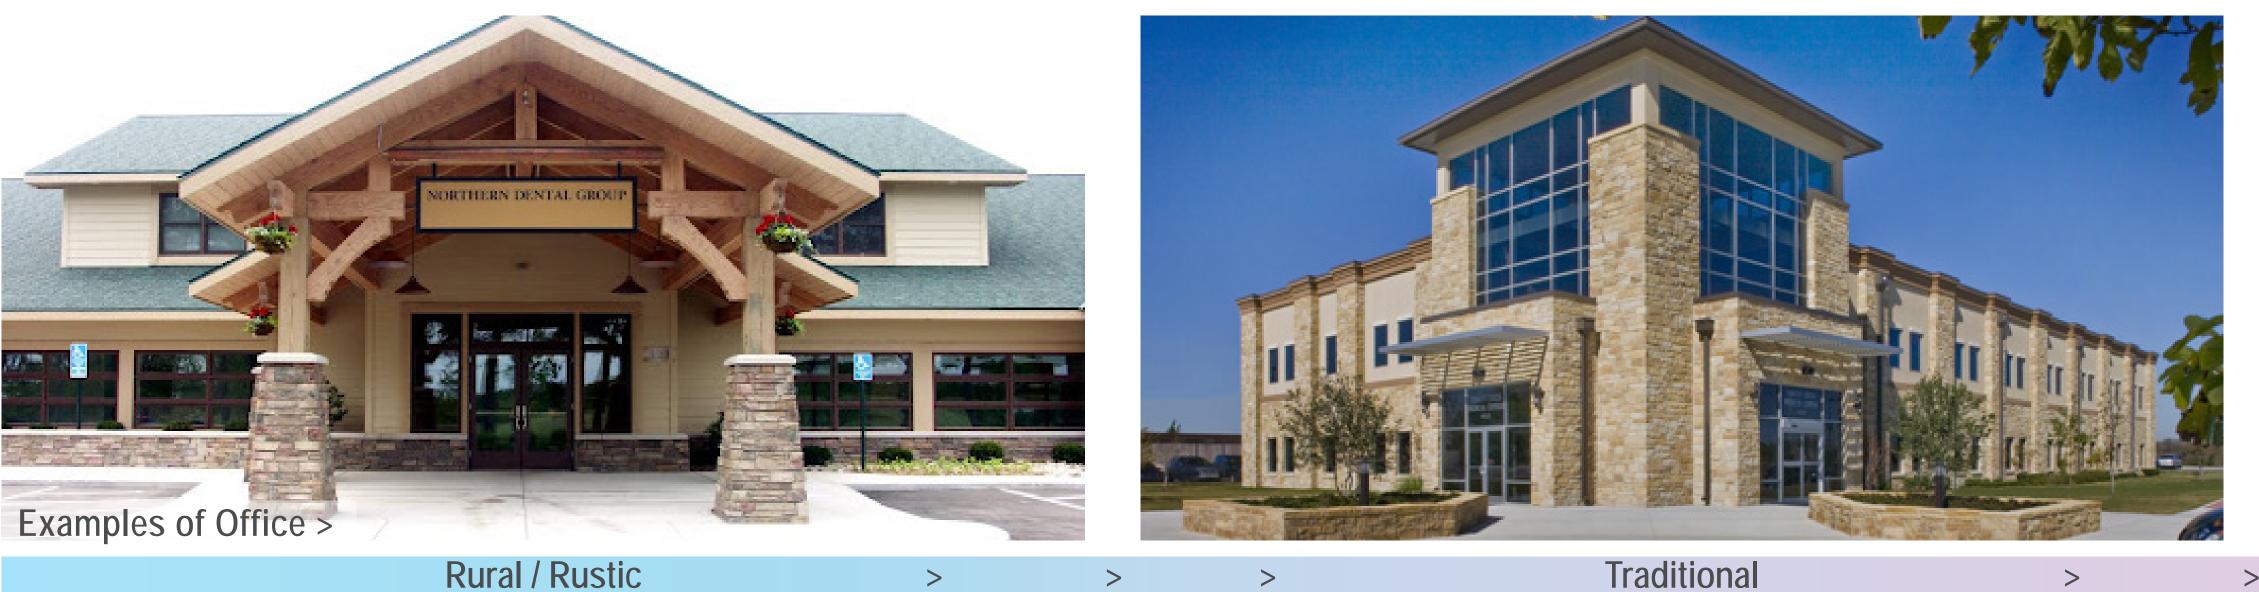

# Architecture A spectrum of Architectural styles is represented in these images, which do you generally prefer?

### Rural / Rustic

>

Rural / Rustic

City of Corcoran NE District Open House

Modern

>

Green Infrastructure and Native Landscaping

**Energy and Water Efficient Architecture** 