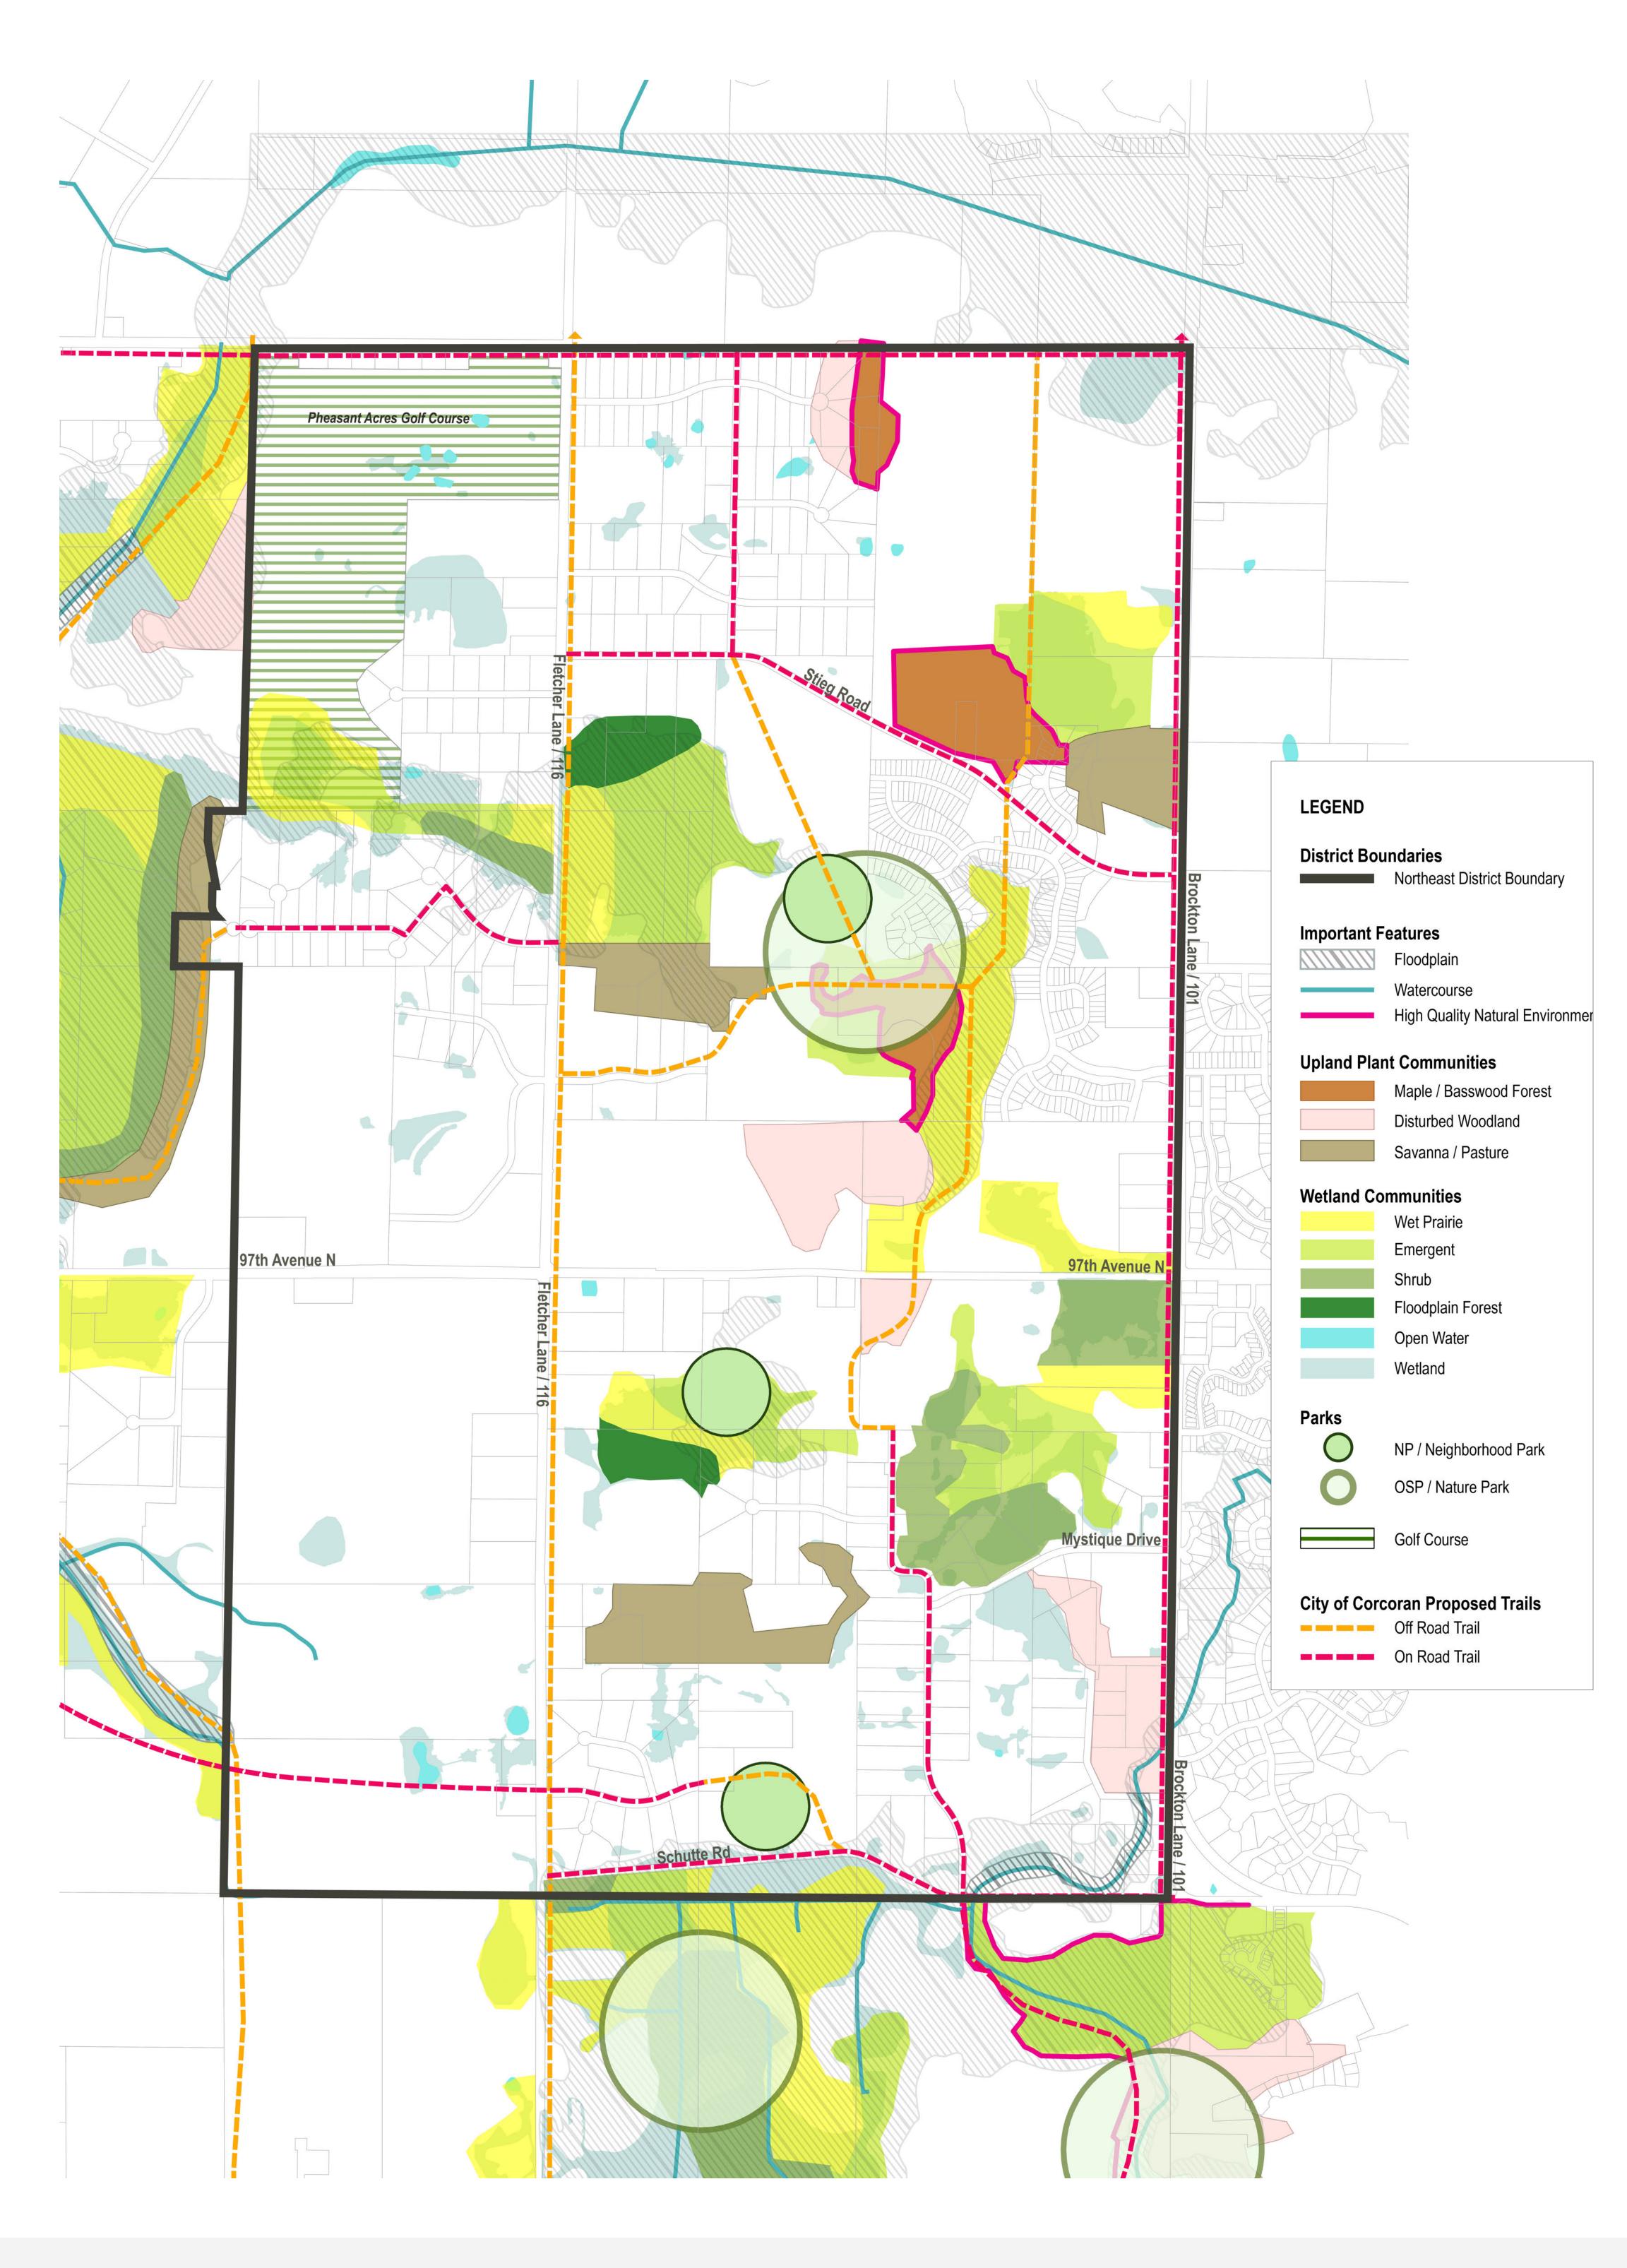

## Site Analysis Map





### Proposed Streets over 2040 Land Use Map





## 2040 Roadway Functional Classification





### Sanitary Sewer and Water Systems





2040 Staging Plan





### Existing NE District Concept, Adopted in 2004

# **Commercial Uses** What would you like in Commercial Land Use Areas?



Grocery / Large-scale Retail



Banks



**Conference Centers & Reception Halls** 



Restaurant / Bar / Coffee Shop



Gas Station



Salon / Barbers



City of Corcoran NE District Open House



Technical, Vocational, Business Schools

Offices



Small-scale Retail

# Industrial Uses What would you like in Industrial Land Use Areas?



Mini-Storage - Outdoor



Auto-Repair / Sales



Printing & Publishing



Mini-Storage - Indoor



**Research Facilities and Laboratories**