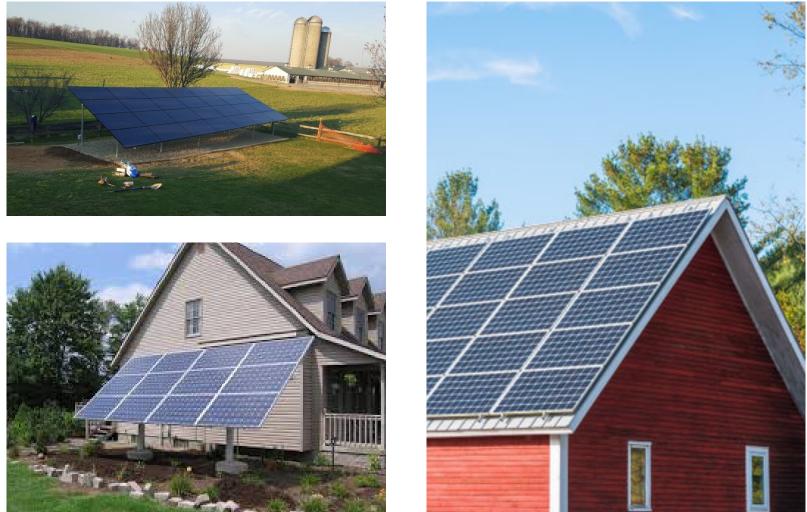

# **Sustainability** Which features do you prefer?

Pedestrian / Bicycle Infrastructure

**Open Space and Preservation Development** 

**Conservation Development** 

Solar Energy

Wind Energy

City of Corcoran NE District Open House

Electric Vehicle (EV) Charging Stations

Nature Conservation / Preservation

Urban Farming & Community Gardens

Parking Lot - Levels of Landscaping >

Street Design >

Street Design >