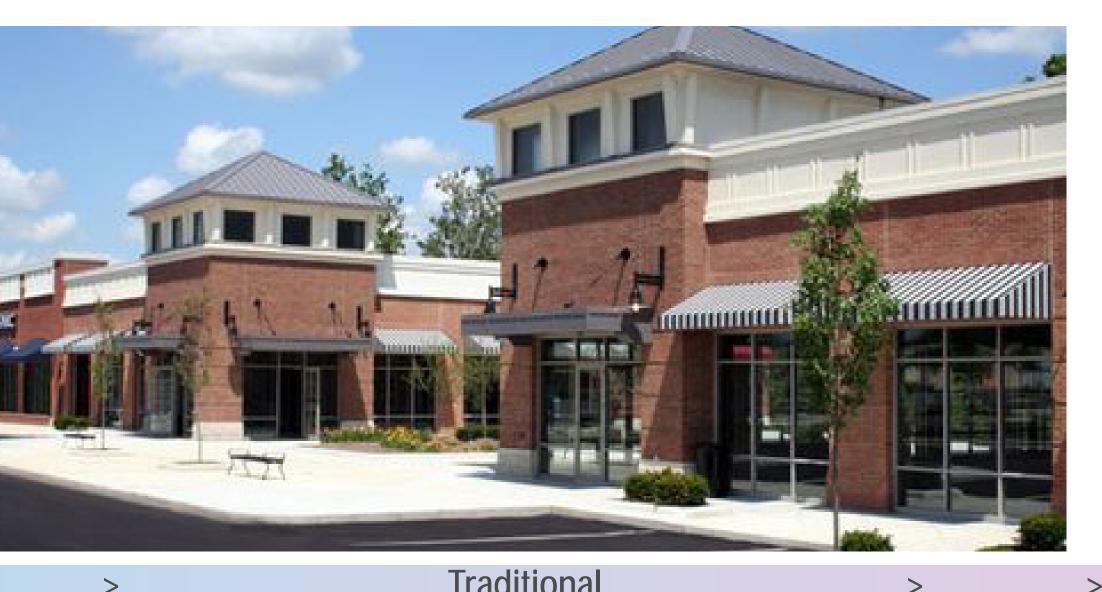

# Architecture A spectrum of Architectural styles is represented in these images, which do you generally prefer?

### Rural / Rustic

>

Rural / Rustic

City of Corcoran NE District Open House

Modern

>

Green Infrastructure and Native Landscaping

**Energy and Water Efficient Architecture** 