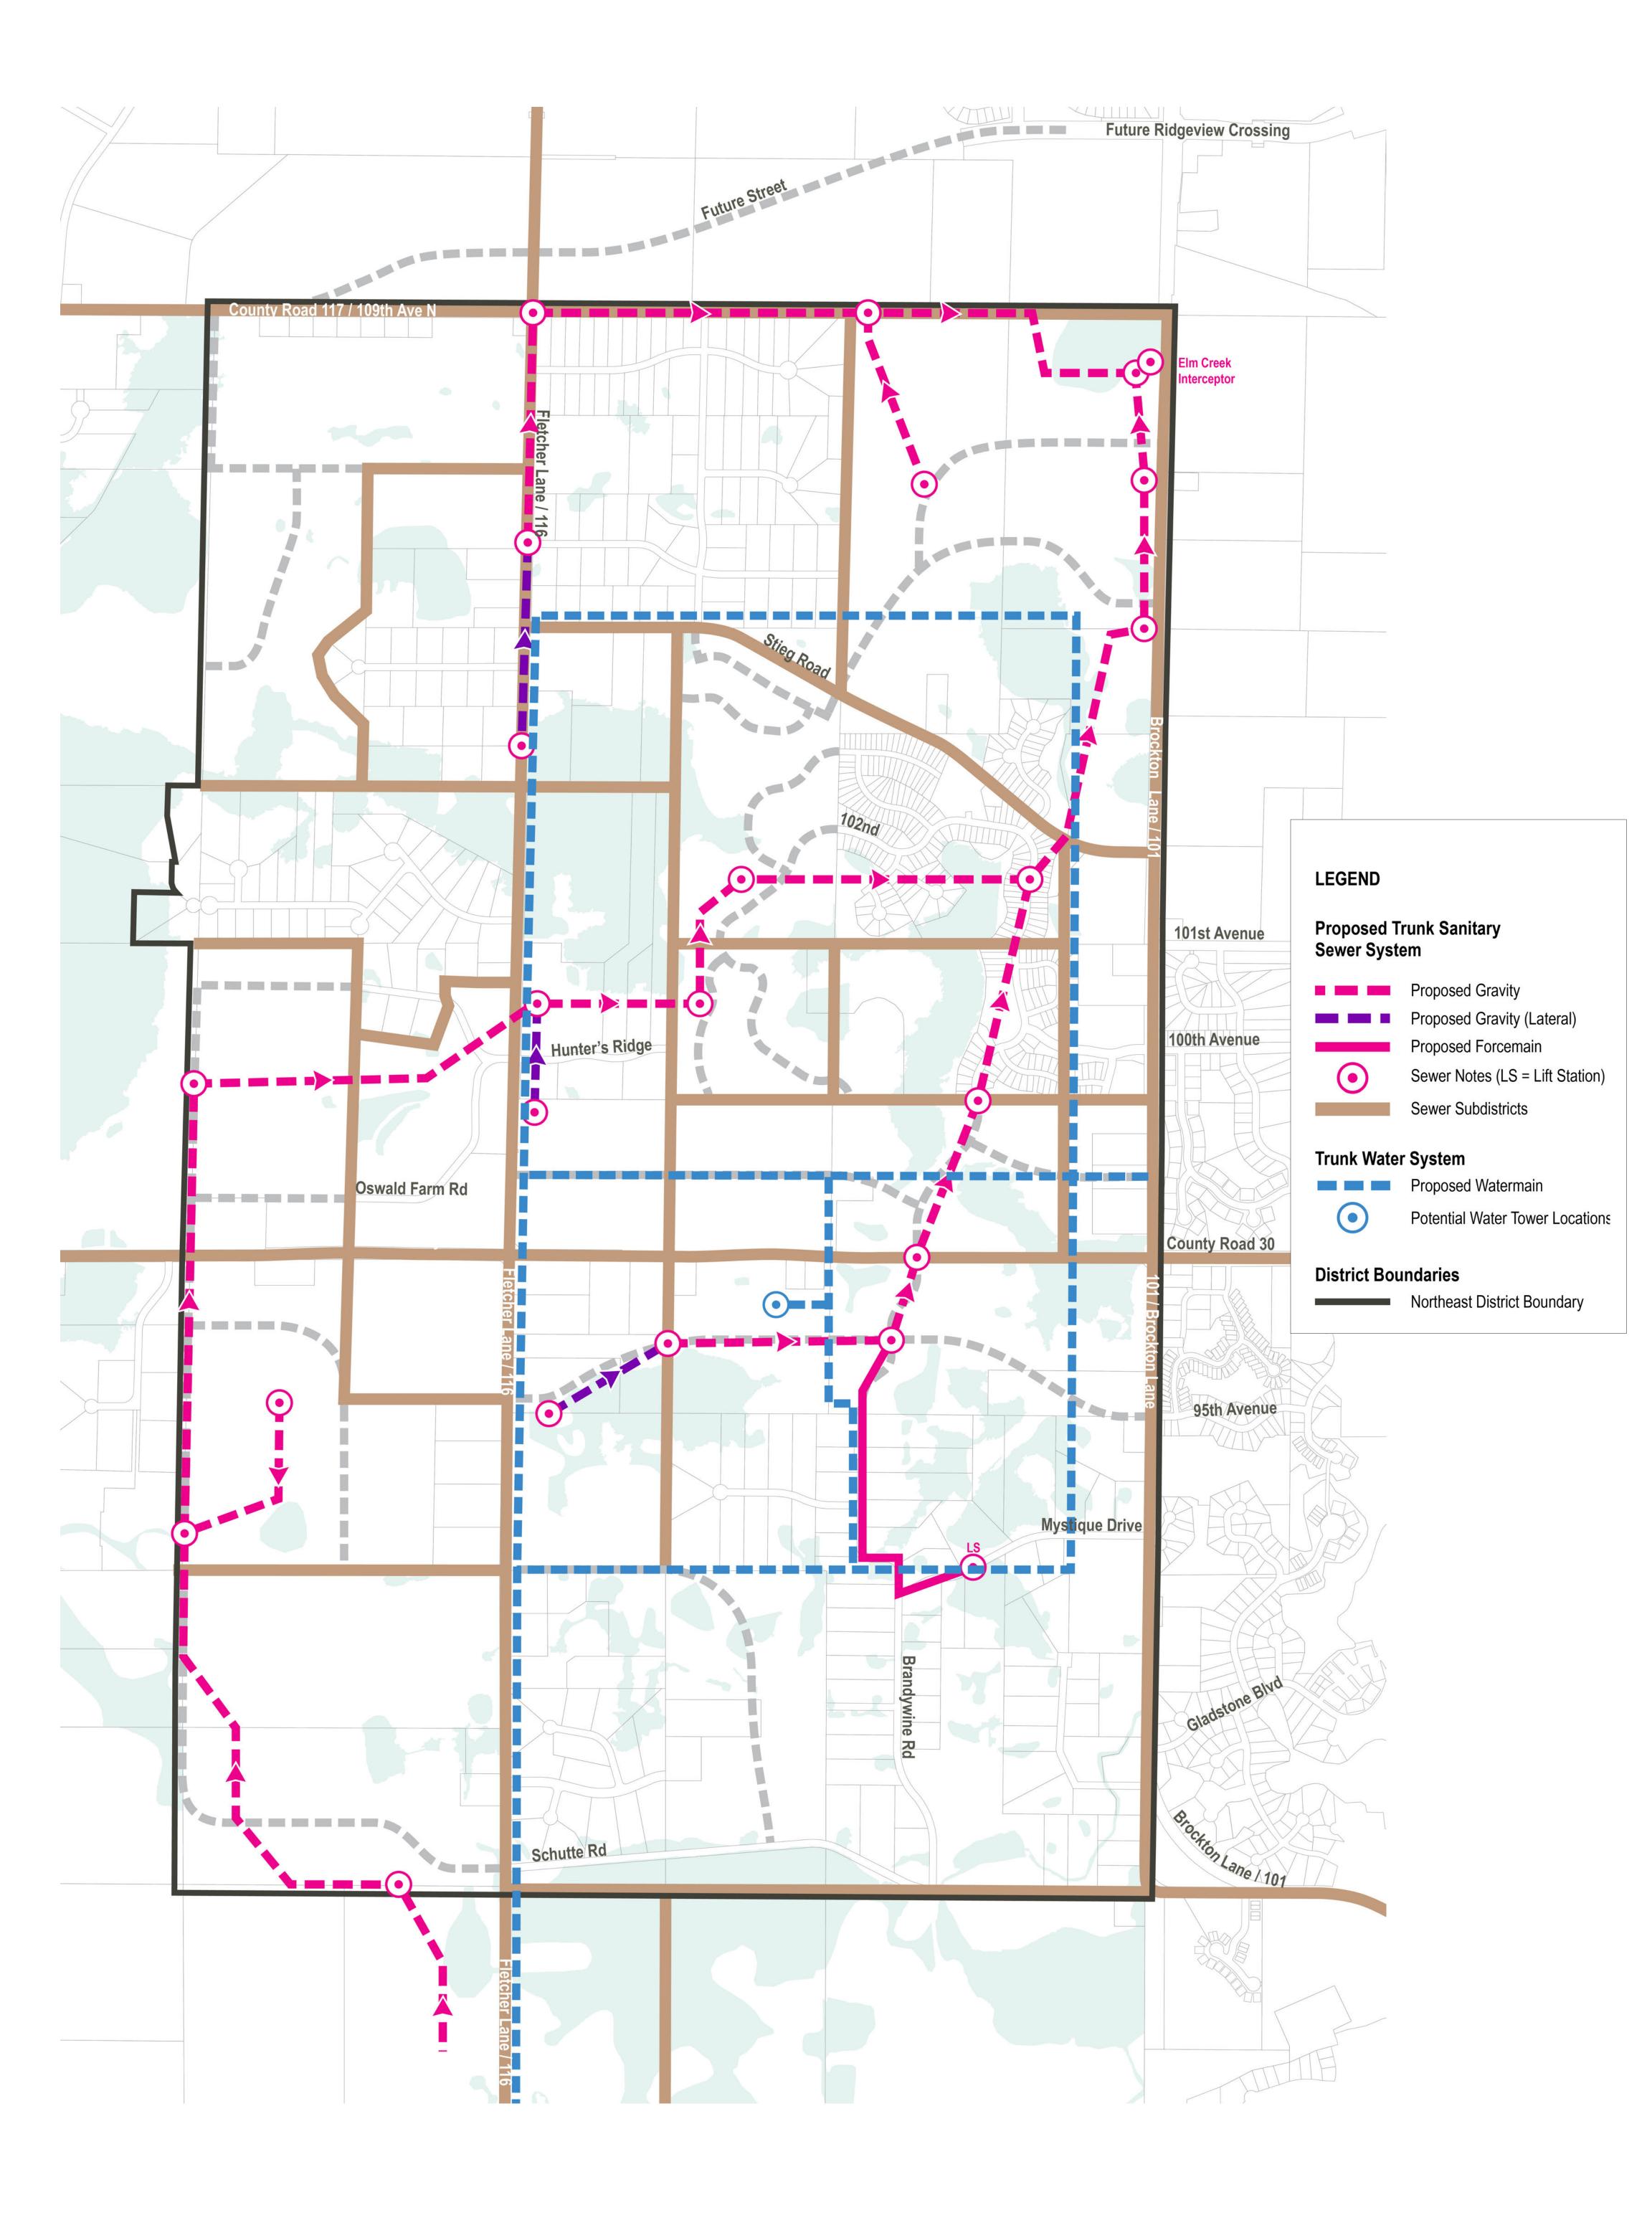

## Site Analysis Map





### Proposed Streets over 2040 Land Use Map





## 2040 Roadway Functional Classification





### Sanitary Sewer and Water Systems





2040 Staging Plan





### Existing NE District Concept, Adopted in 2004

# **Commercial Uses** What would you like in Commercial Land Use Areas?



Grocery / Large-scale Retail



Banks



**Conference Centers & Reception Halls** 



Restaurant / Bar / Coffee Shop



Gas Station



Salon / Barbers



City of Corcoran NE District Open House



Technical, Vocational, Business Schools

Offices



Small-scale Retail

# Industrial Uses What would you like in Industrial Land Use Areas?



Mini-Storage - Outdoor



Auto-Repair / Sales



Printing & Publishing



Mini-Storage - Indoor



**Research Facilities and Laboratories** 



**Distribution Centers** 











Manufacturing

Lumberyard / Contractor Yard

# Architecture A spectrum of Architectu