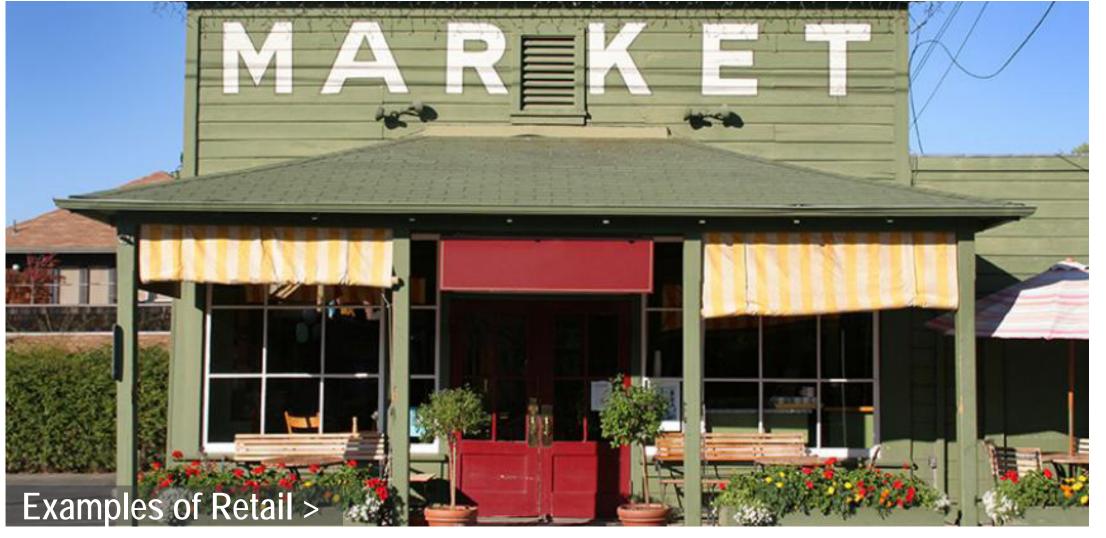

# Architecture A spectrum of Architectural styles is represented in these images, which do you generally prefer?

### Rural / Rustic

>

Rural / Rustic

City of Corcoran NE District Open House

Modern

>

Green Infrastructure and Native Landscaping

**Energy and Water Efficient Architecture** 