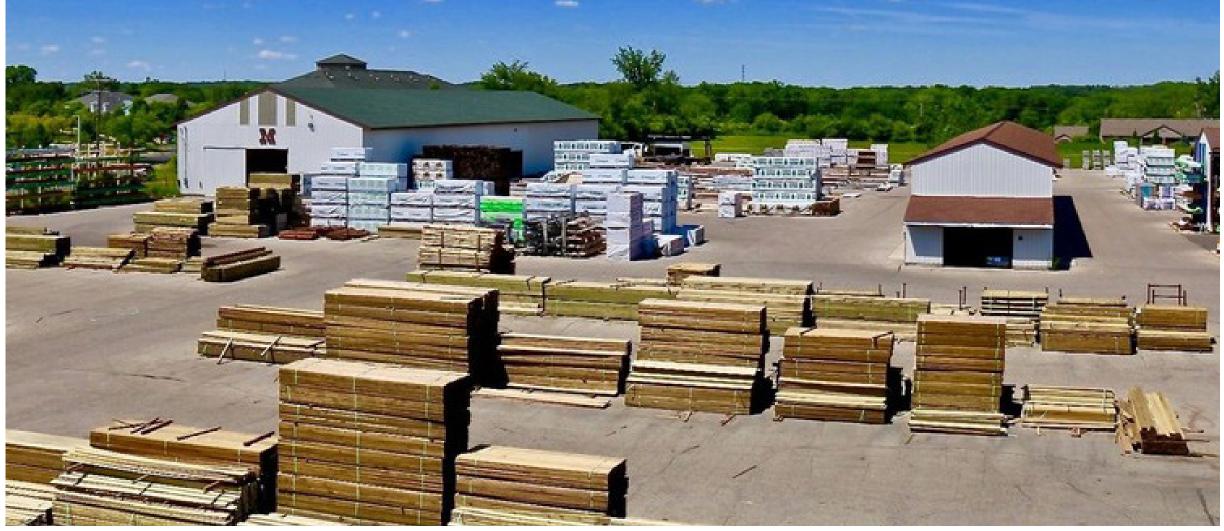

# Industrial Uses What would you like in Industrial Land Use Areas?

Mini-Storage - Outdoor

Auto-Repair / Sales

Printing & Publishing

Mini-Storage - Indoor

**Research Facilities and Laboratories** 

**Distribution Centers** 

Manufacturing

Lumberyard / Contractor Yard