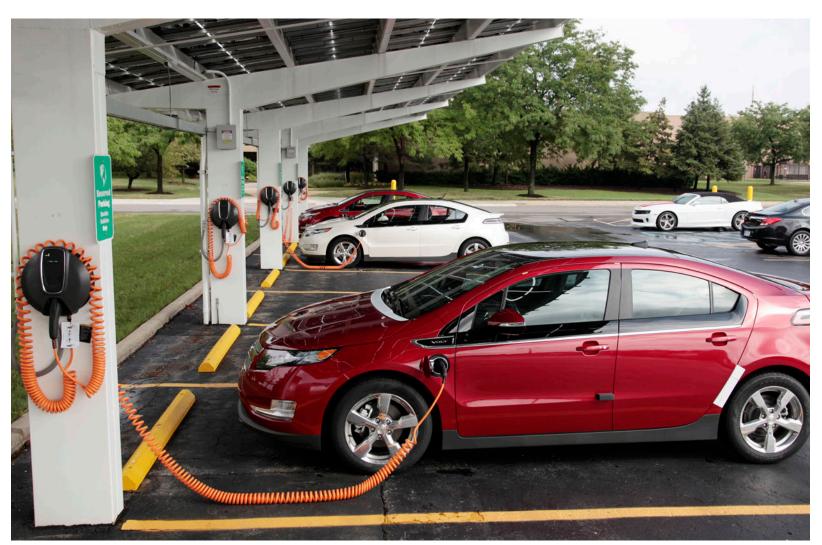

# **Sustainability** Which features do you prefer?

Pedestrian / Bicycle Infrastructure

**Open Space and Preservation Development** 

**Conservation Development** 

Solar Energy

Wind Energy

City of Corcoran NE District Open House

Electric Vehicle (EV) Charging Stations

Nature Conservation / Preservation

Urban Farming & Community Gardens

Parking Lot - Levels of Landscaping >

Street Design >

Street Design >