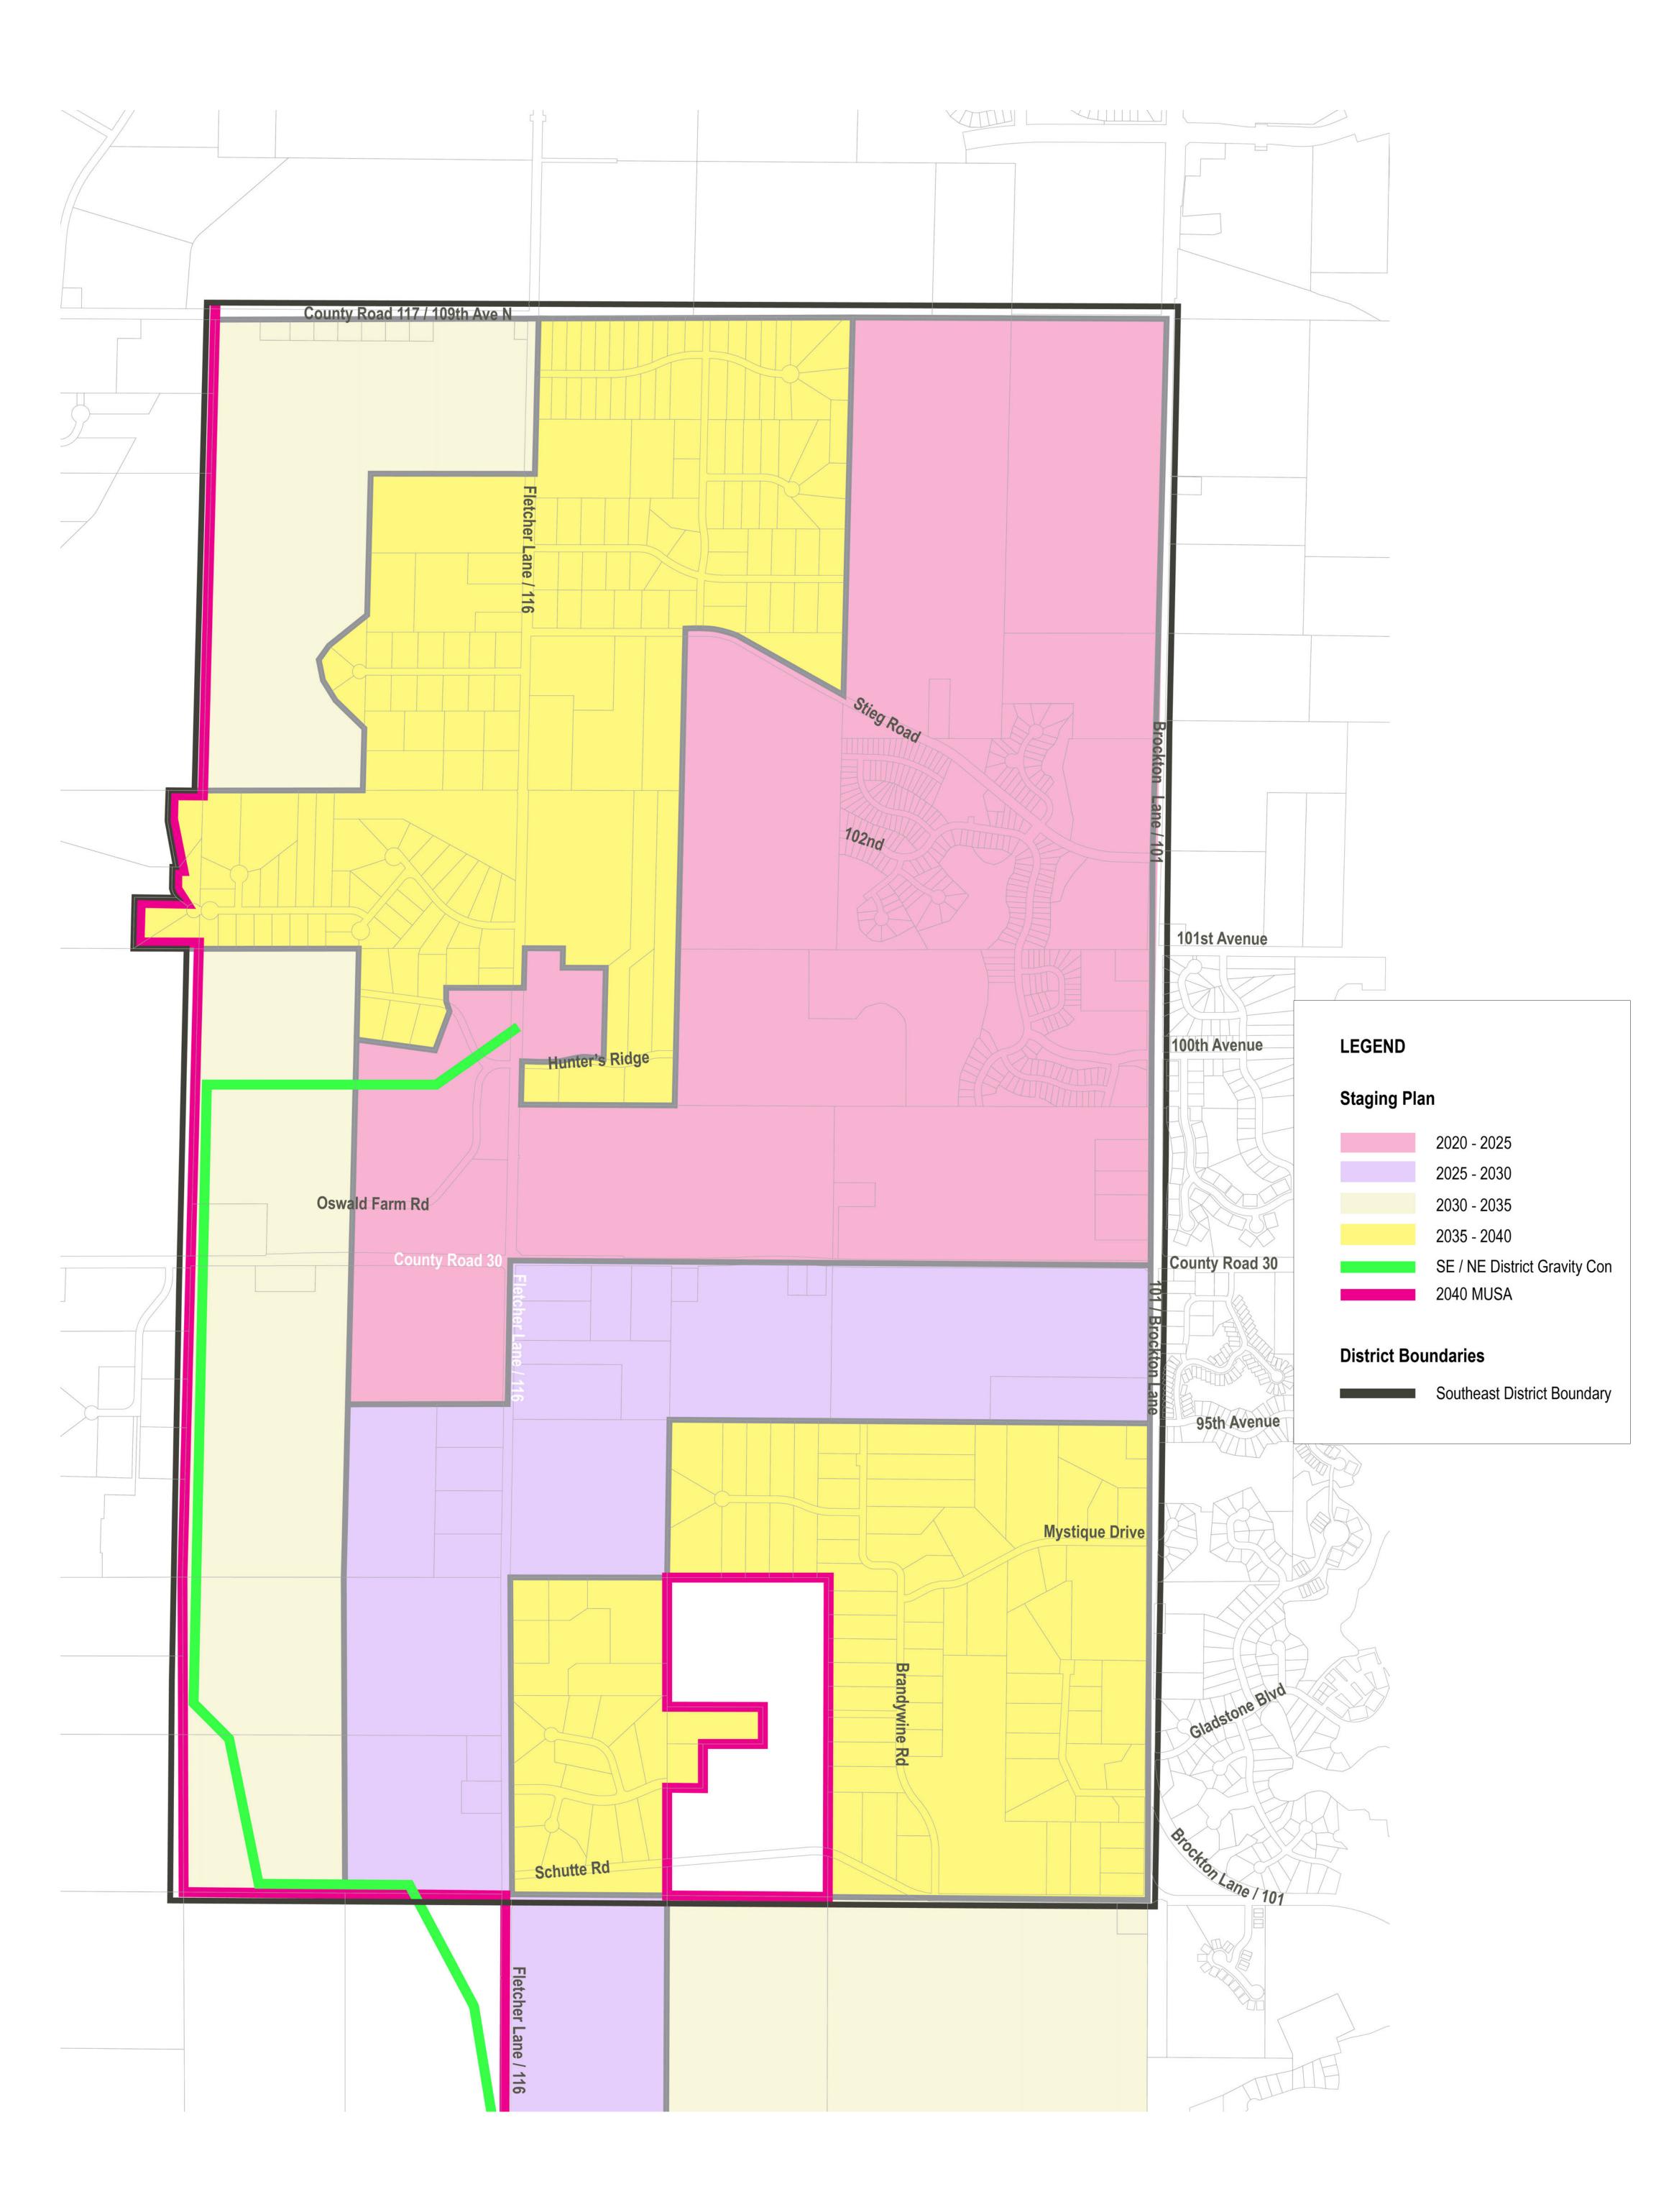

## Site Analysis Map





### Proposed Streets over 2040 Land Use Map





## 2040 Roadway Functional Classification





### Sanitary Sewer and Water Systems





2040 Staging Plan





### Existing NE District Concept, Adopted in 2004

# **Commercial Uses** What would you like in Commercial Land Use Areas?



Grocery / Large-scale Retail



Banks



**Conference Centers & Reception Halls** 



Restaurant / Bar / Coffee Shop



Gas Station



Salon / Barbers



City of Corcoran NE District Open House



Technical, Vocational, Business Schools

Offices



Small-scale Retail

# Industrial Uses What would you like in Industrial Land Use Areas?



Mini-Storage - Outdoor



Auto-Repair / Sales



Printing & Publishing



Mini-Storage - Indoor



**Research Facilities and Laboratories** 



**Distribution Centers** 











Manufacturing

Lumberyard / Contractor Yard

# Architecture A spectrum of Architectural styles is represented in these images,