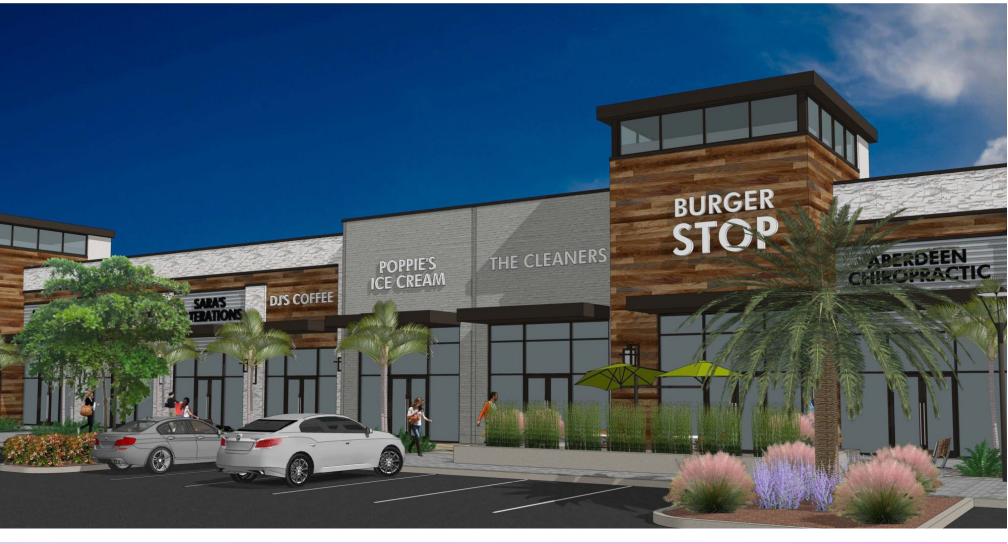

# **Commercial Uses** What would you like in Commercial Land Use Areas?

Grocery / Large-scale Retail

Banks

**Conference Centers & Reception Halls** 

Restaurant / Bar / Coffee Shop

Gas Station

Salon / Barbers

City of Corcoran NE District Open House

Technical, Vocational, Business Schools

Offices

Small-scale Retail

# Industrial Uses What would you like in Industrial Land Use Areas?

Mini-Storage - Outdoor

Auto-Repair / Sales

Printing & Publishing

Mini-Storage - Indoor

**Research Facilities and Laboratories** 

**Distribution Centers** 

Manufacturing

Lumberyard / Contractor Yard