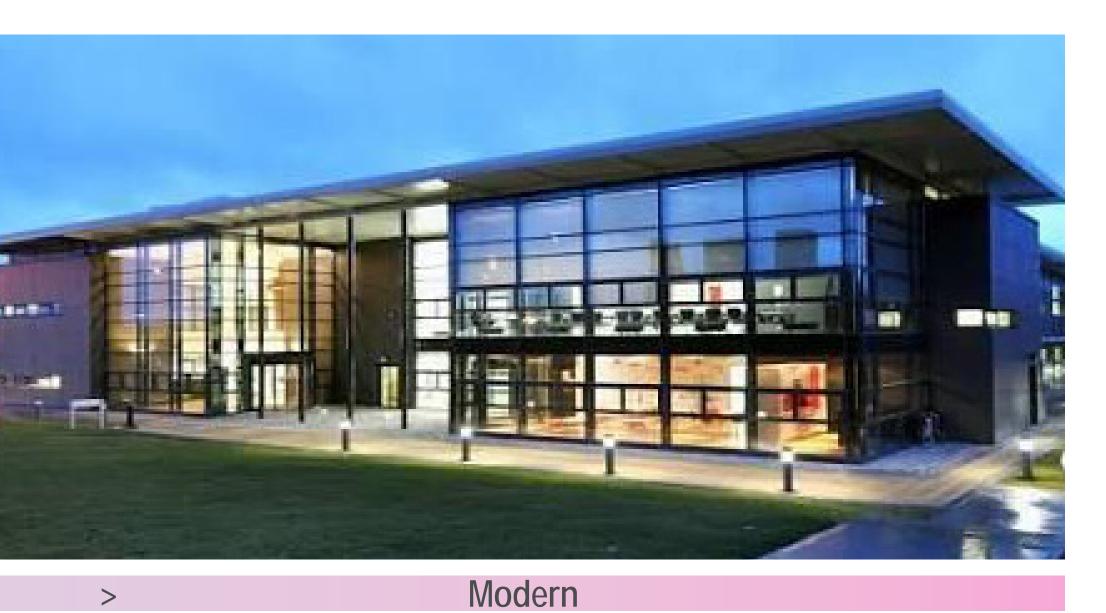

# Architecture A spectrum of Architectural styles is represented in these images, which do you generally prefer?

### Rural / Rustic

>

Rural / Rustic

City of Corcoran NE District Open House

Modern

>

Green Infrastructure and Native Landscaping

**Energy and Water Efficient Architecture** 