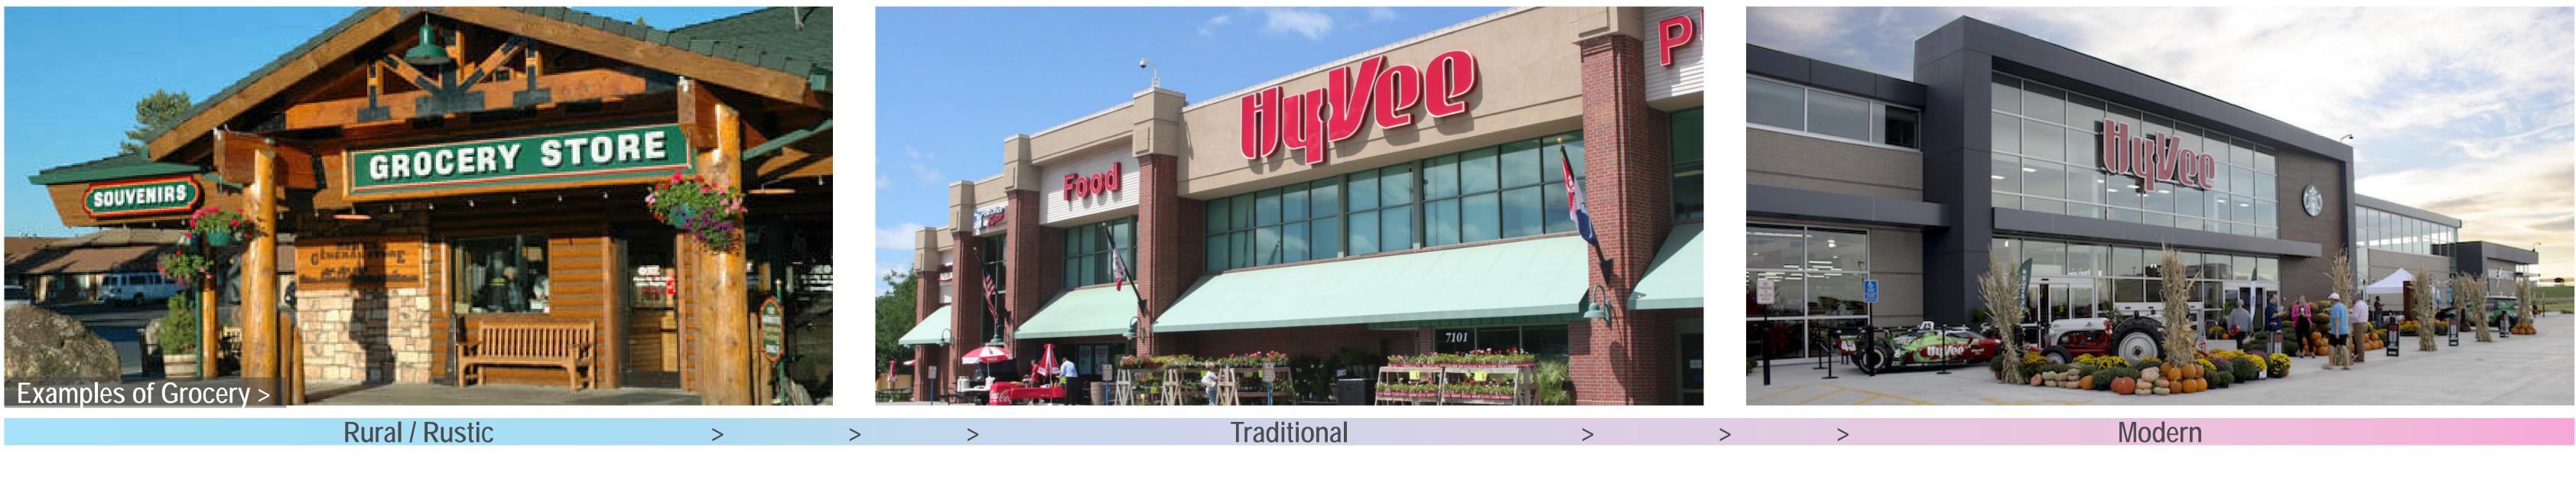

# **Commercial Uses** What would you like in Commercial Land Use Areas?

Grocery / Large-scale Retail

Banks

**Conference Centers & Reception Halls** 

Restaurant / Bar / Coffee Shop

Gas Station

Salon / Barbers

City of Corcoran NE District Open House

Technical, Vocational, Business Schools

Offices

Small-scale Retail