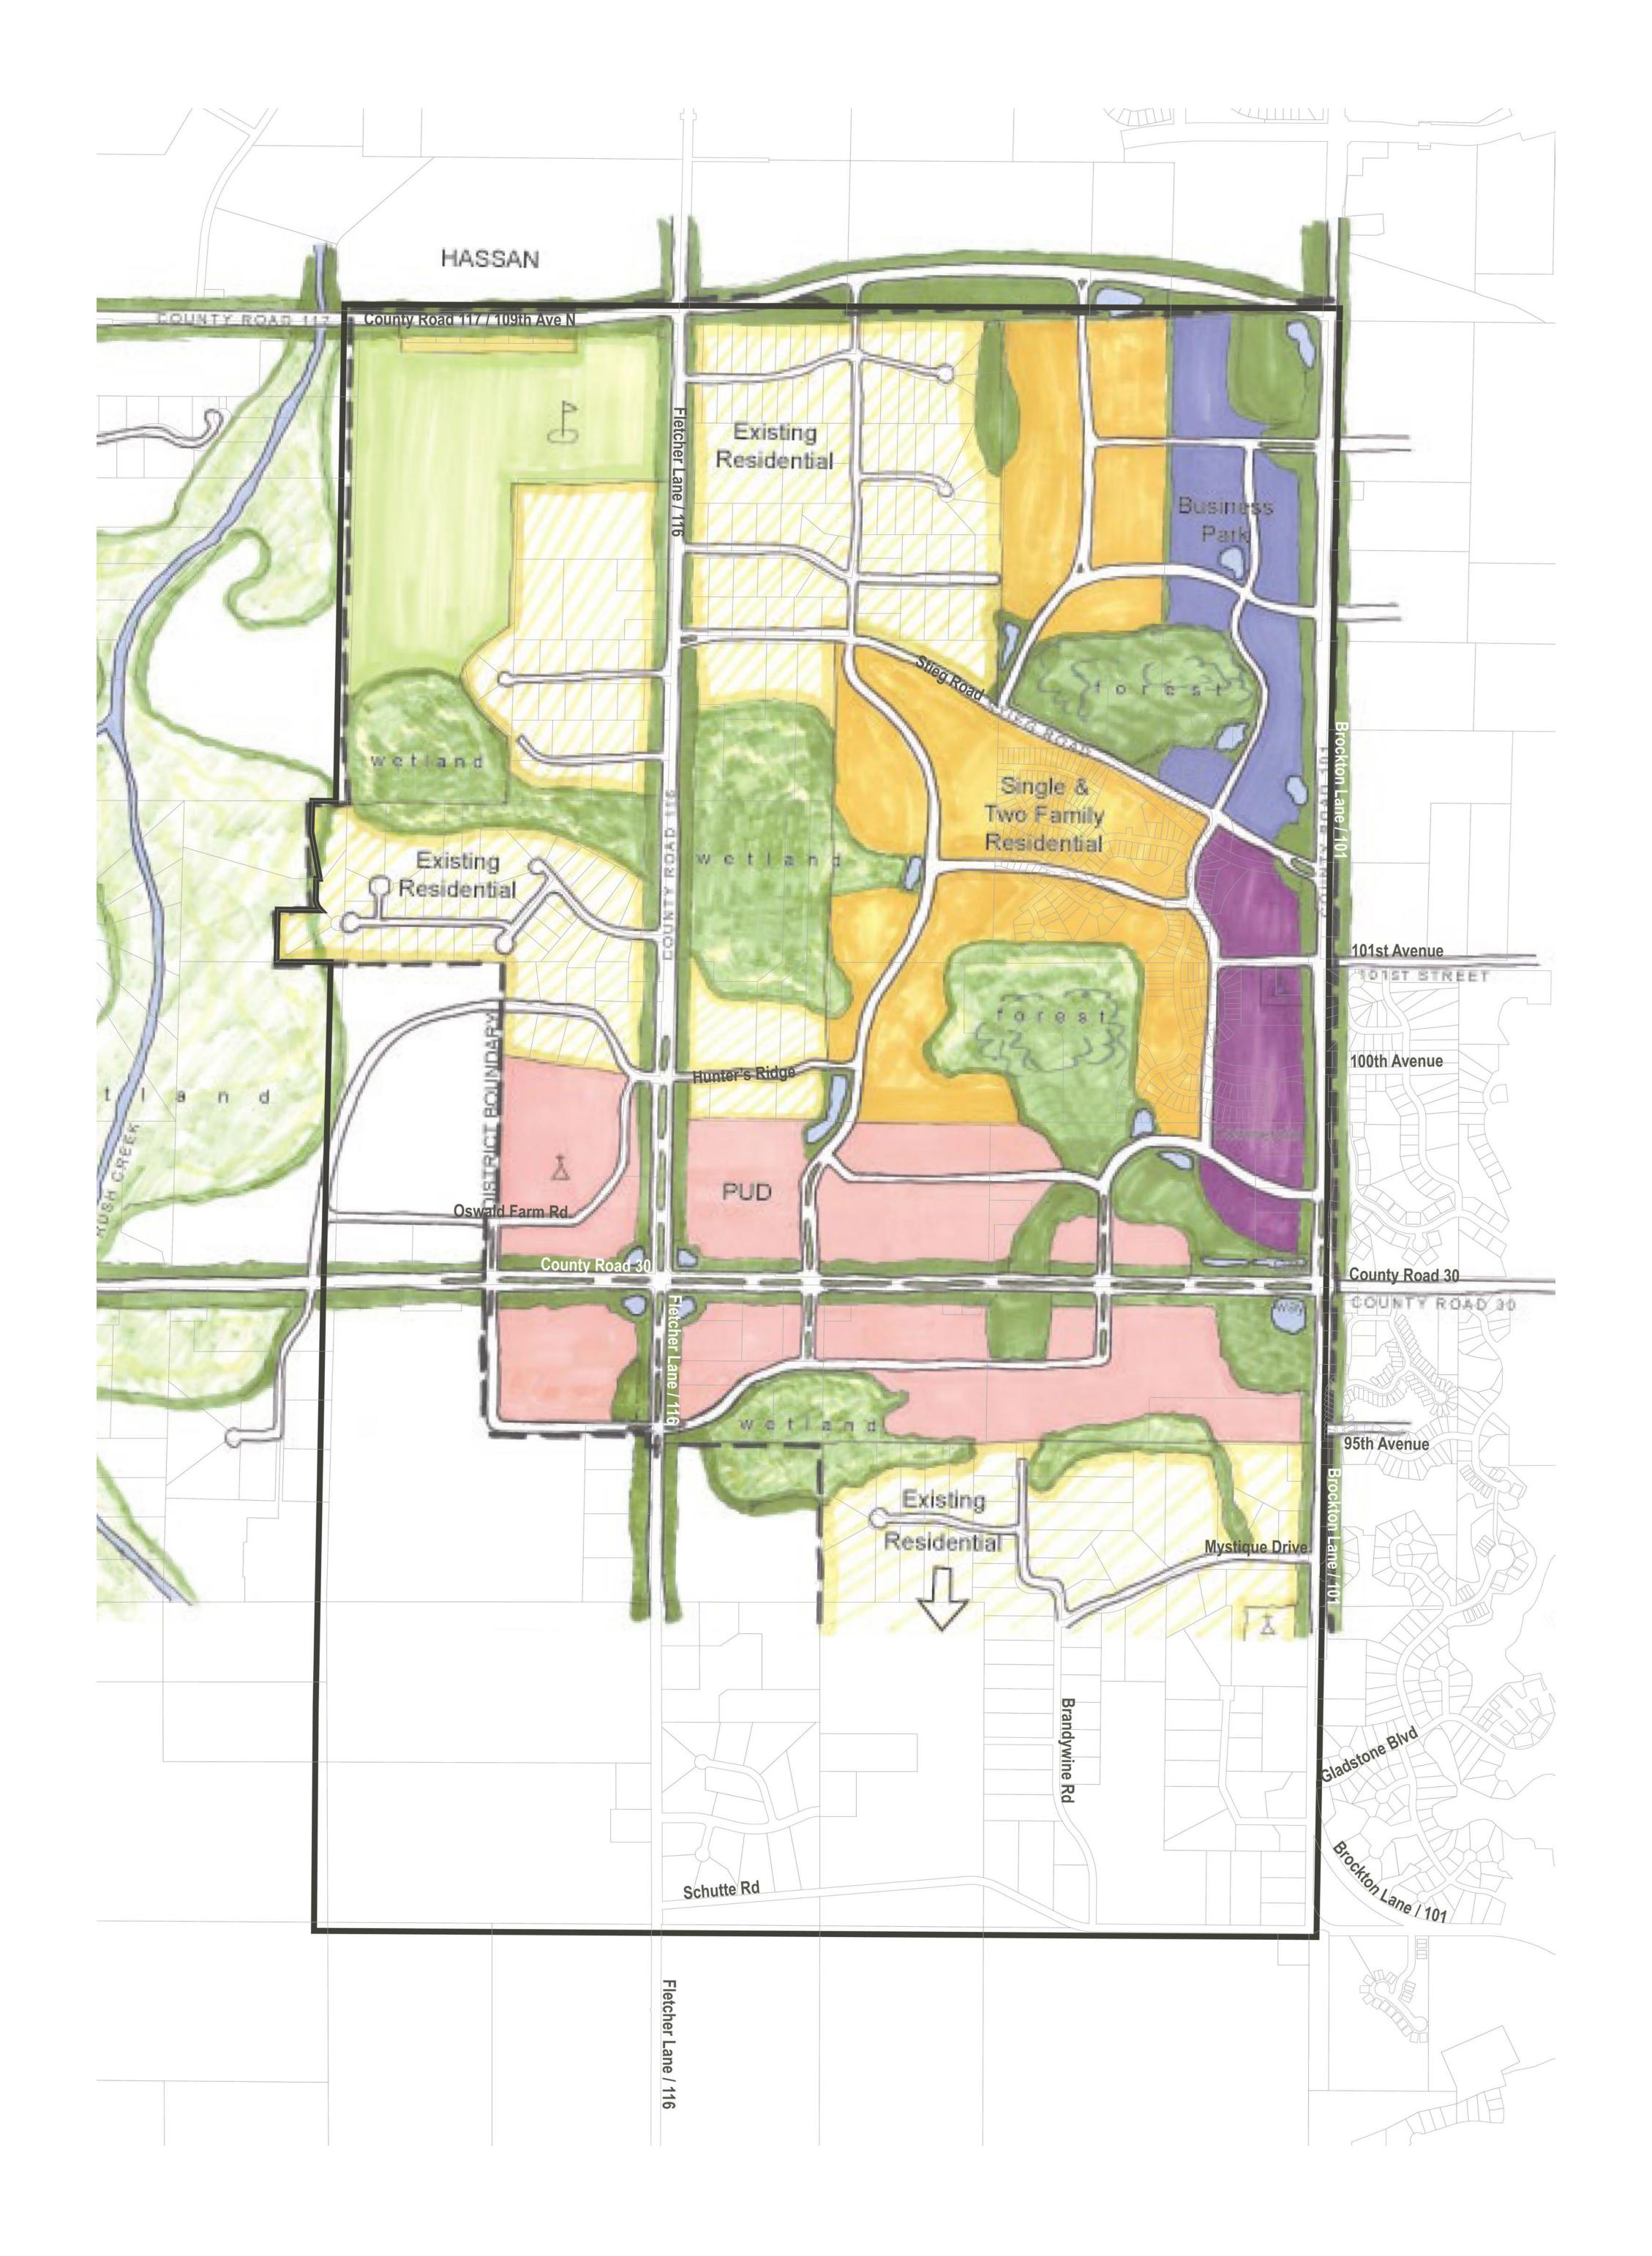

## Site Analysis Map





### Proposed Streets over 2040 Land Use Map





## 2040 Roadway Functional Classification





### Sanitary Sewer and Water Systems





2040 Staging Plan





### Existing NE District Concept, Adopted in 2004

# **Commercial Uses** What would you like in Commercial Land Use Areas?



Grocery / Large-scale Retail



Banks



**Conference Centers & Reception Halls** 



Restaurant / Bar / Coffee Shop



Gas Station



Salon / Barbers



City of Corcoran NE District Open House



Technical, Vocational, Business Schools

Offices



Small-scale Retail

# Industrial Uses What would you like in Industrial Land Use Areas?



Mini-Storage - Outdoor



Auto-Repair / Sales



Printing & Publishing



Mini-Storage - Indoor



**Research Facilities and Laboratories** 



**Distribution Centers** 











Manufacturing

Lumberyard / Contractor Yard

# Architecture A spectrum of Architectural styles is represented in these images, which do you generally