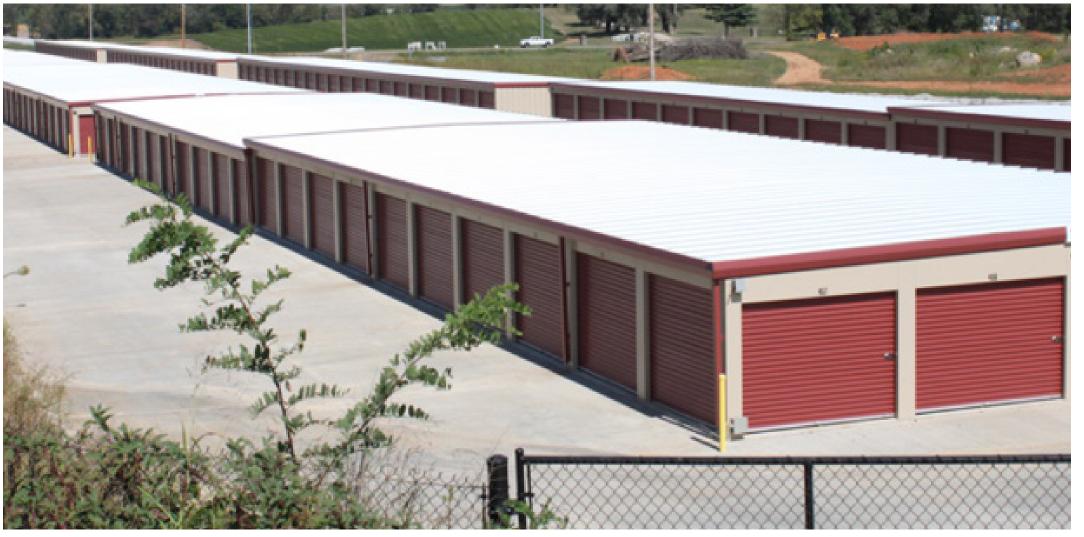

# Industrial Uses What would you like in Industrial Land Use Areas?

Mini-Storage - Outdoor

Auto-Repair / Sales

Printing & Publishing

Mini-Storage - Indoor

**Research Facilities and Laboratories** 

**Distribution Centers** 