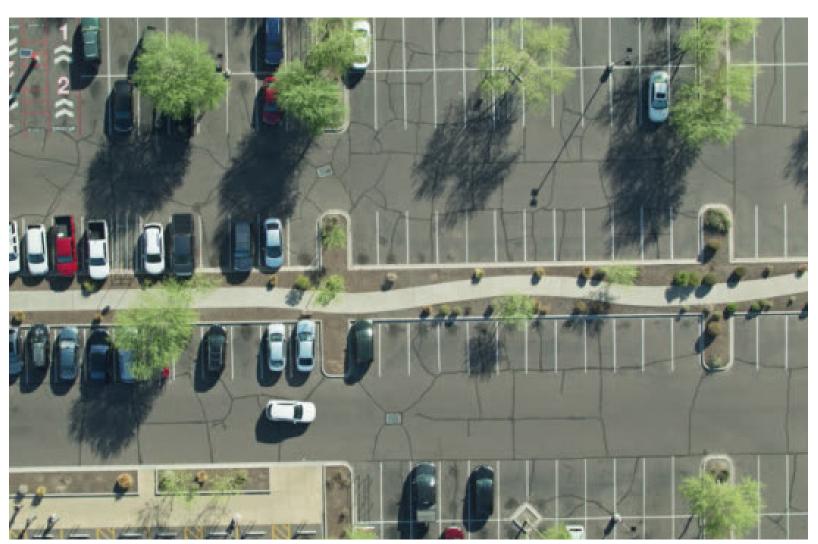

Electric Vehicle (EV) Charging Stations

Nature Conservation / Preservation

Urban Farming & Community Gardens

Parking Lot - Levels of Landscaping >

Street Design >

Street Design >

# Parking Lot and Street Design Which images do you prefer?

City of Corcoran NE District Open House